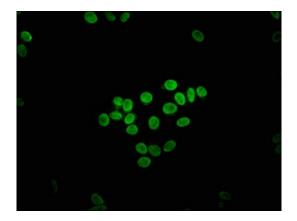

## **Product Images**

Immunofluorescence staining of HepG2 cells with PACO62275 at 1:133, counter-stained with DAPI. The cells were fixed in 4% formaldehyde, permeabilized using 0.2% Triton X-100 and blocked in 10% normal Goat Serum. The cells were then incubated with the antibody overnight at 4°C. The secondary antibody was Alexa Fluor 488-congugated AffiniPure Goat Anti-Rabbit IgG(H+L).