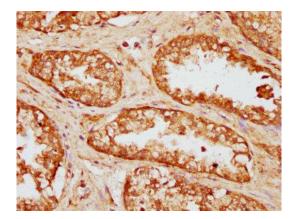

## **Product Images**

IHC image of PACO61173 diluted at 1:100 and staining in paraffinembedded human prostate cancer performed on a Leica BondTM system. After dewaxing and hydration, antigen retrieval was mediated by high pressure in a citrate buffer (pH 6.0). Section was blocked with 10% normal goat serum 30min at RT. Then primary antibody (1% BSA) was incubated at 4°C overnight. The primary is detected by a biotinylated secondary antibody and visualized using an HRP conjugated SP system.