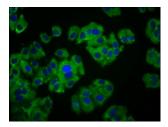

## **Product Images**

Immunofluorescence staining of HepG2 cells with PACO59521 at 1:133, counter-stained with DAPI. The cells were fixed in 4% formaldehyde, permeabilized using 0.2% Triton X-100 and blocked in 10% normal Goat Serum. The cells were then incubated with the antibody overnight at 4°C. The secondary antibody was Alexa Fluor 488-congugated AffiniPure Goat Anti-Rabbit IgG(H+L).