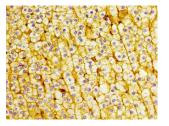

IHC image of PACO55570 diluted at 1:400 and staining in paraffinembedded human adrenal gland tissue performed on a Leica BondTM system. After dewaxing and hydration, antigen retrieval was mediated by high pressure in a citrate buffer (pH 6.0). Section was blocked with 10% normal goat serum 30min at RT. Then primary antibody (1% BSA) was incubated at 4°C overnight. The primary is detected by a biotinylated secondary antibody and visualized using an HRP conjugated SP system.