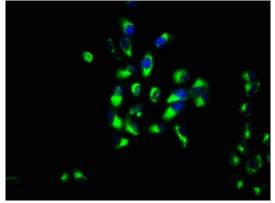

## **Product Images**

Immunofluorescence staining of Hela cells with PACO55570 at 1:133, counter-stained with DAPI. The cells were fixed in 4% formaldehyde, permeabilized using 0.2% Triton X-100 and blocked in 10% normal Goat Serum. The cells were then incubated with the antibody overnight at 4°C. The secondary antibody was Alexa Fluor 488-congugated AffiniPure Goat Anti-Rabbit IgG(H+L).