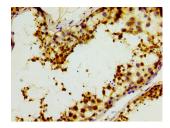

IHC image of PACO55570 diluted at 1:400 and staining in paraffinembedded human adrenal gland tissue performed on a Leica BondTM system. After dewaxing and hydration, antigen retrieval was mediated by high pressure in a citrate buffer (pH 6.0). Section was blocked with 10% normal goat serum 30min at RT. Then primary antibody (1% BSA) was incubated at 4°C overnight. The primary is detected by a biotinylated secondary antibody and visualized using an HRP conjugated SP system.