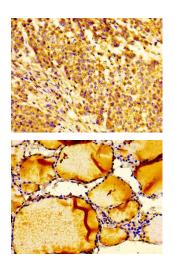

Immunohistochemistry of paraffin-embedded human colon cancer using PACO54822 at dilution of 1:100.

Immunohistochemistry of paraffin-embedded human thyroid tissue using PACO54822 at dilution of 1:100.