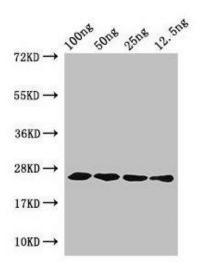

## Copyright © 2021 Assay Genie info@assaygenie.com

www.assaygenie.com

Western Blot. Positive WB detected in Recombinant protein. All lanes: hfb1 antibody at  $4\mu$ g/ml. Secondary. Goat polyclonal to rabbit IgG at 1/50000 dilution. predicted band size: 25 kDa. observed band size: 25 kDa.