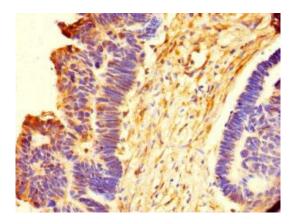

Immunohistochemistry of paraffin-embedded human ovarian tissue using PACO42706 at dilution of 1:100.