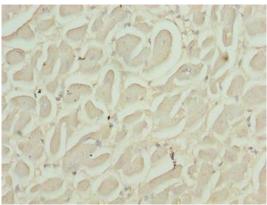

## **Product Images**

Immunohistochemistry of paraffin-embedded human skeletal muscle tissue using PACO39050 at dilution of 1:100.

Immunohistochemistry of paraffin-embedded human heart tissue using PACO39050 at dilution of 1:100.