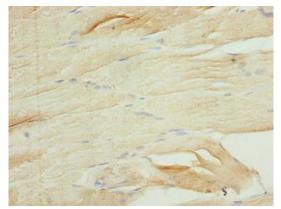

## **Product Images**

Immunohistochemistry of paraffin-embedded human skeletal muscle tissue using PACO39050 at dilution of 1:100.

Immunohistochemistry of paraffin-embedded human heart tissue using PACO39050 at dilution of 1:100.