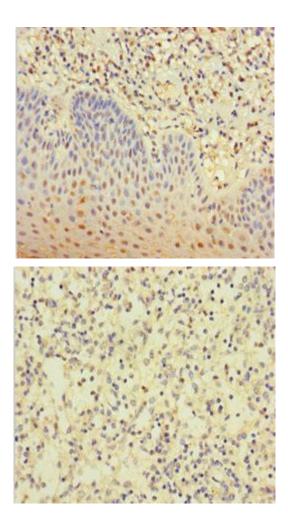

Immunohistochemistry of paraffin-embedded human tonsil tissue using PACO38882 at dilution of 1:100.

Immunohistochemistry of paraffin-embedded human spleen tissue using PACO38882 at dilution of 1:100.