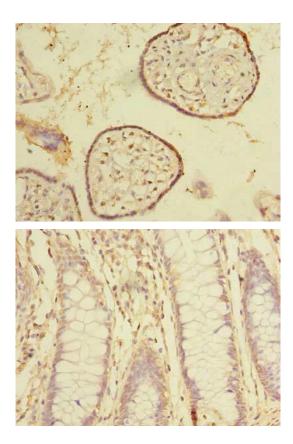

Preservative: 0.03% Proclin 300. Constituents: 50% Glycerol, 0.01M PBS, PH 7.4

Immunohistochemistry of paraffin-embedded human placenta tissue using PACO30044 at dilution of 1:100.

Immunohistochemistry of paraffin-embedded human colon cancer using PACO30044 at dilution of 1:100.