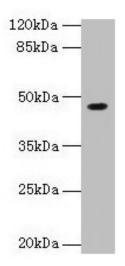

## **Product Images**

Western blot All lanes: NXF5 antibody at  $4\mu g/ml + HL60$  whole cell lysate Secondary Goat polyclonal to rabbit lgG at 1/10000 dilution Predicted band size: 46, 43, 20, 36, 35 kDa Observed band size: 46 kDa