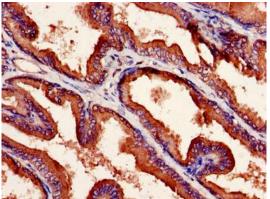

Immunofluorescent analysis of HepG2 cells using PACO28686 at dilution of 1:100 and Alexa Fluor 488-congugated AffiniPure Goat Anti-Rabbit IgG(H+L).

Immunohistochemistry of paraffin-embedded human prostate cancer using PACO28686 at dilution of 1:100.