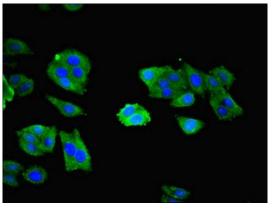

Immunofluorescent analysis of HepG2 cells using PACO28686 at dilution of 1:100 and Alexa Fluor 488-congugated AffiniPure Goat Anti-Rabbit IgG(H+L).

Immunohistochemistry of paraffin-embedded human prostate cancer using PACO28686 at dilution of 1:100.