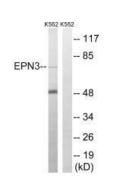

Western blot analysis of extracts from K562 cells, using EPN3 antibody.

Immunohistochemistry analysis of paraffin-embedded human colon carcinoma tissue, using EPN3 antibody.