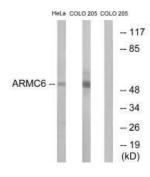

## **Product Images**

Western blot analysis of extracts from HeLa cells and COLO cells, using ARMC6 antibody.

Immunofluorescence analysis of A549 cells, using ARMC6 antibody.