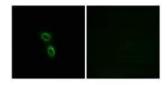

## **Product Images**

Western blot analysis of extracts from HeLa cells and COLO cells, using ARMC6 antibody.

Immunofluorescence analysis of A549 cells, using ARMC6 antibody.