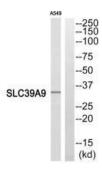

## **Product Images**

Western blot analysis of extracts from A549 cells, using SLC39A9 antibody.