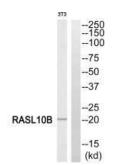

nogen:                                                                                                                   |
|                                       | Synthesized peptide derived from internal of human RASL10B.                                                                  |
| Recommended dilutions:                | Storage:                                                                                                                     |
| ELISA:1:2000-1:10000, WB:1:500-1:3000 | Storage.                                                                                                                     |
|                                       | Rabbit IgG in phosphate buffered saline (without Mg2+ and Ca2+), pH 7.4, 150mM<br>NaCl, 0.02% sodium azide and 50% glycerol. |



Western blot analysis of extracts from 3T3 cells, using RASL10B antibody.