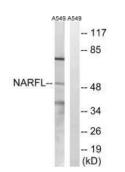

NaCl, 0.02% sodium azide and 50% glycerol.

Copyright © 2021 Assay Genie info@assaygenie.com

Western blot analysis of extracts from A549 cells, using NARFL antibody.