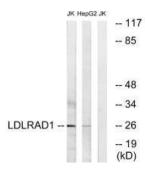

## **Product Images**

Western blot analysis of extracts from Jurkat cells and HepG2 cells, using LDLRAD1 antibody.