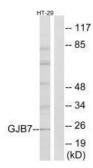

## **Product Images**

Western blot analysis of extracts from HT-29 cells, using GJB7 antibody.