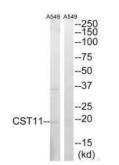

atin-11;                                                                                                                 |
| ELISA, WB                             | Immunogen:                                                                                                                   |
| Recommended dilutions:                | Synthesized peptide derived from internal of human CST11.                                                                    |
|                                       | Storage:                                                                                                                     |
| ELISA:1:2000-1:10000, WB:1:500-1:3000 | Rabbit IgG in phosphate buffered saline (without Mg2+ and Ca2+), pH 7.4, 150mM<br>NaCl, 0.02% sodium azide and 50% glycerol. |



Western blot analysis of extracts from A549 cells, using CST11 antibody.