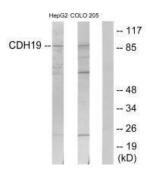

## **Product Images**

Western blot analysis of extracts from HepG2 cells and COLO205 cells, using CDH19 antibody.