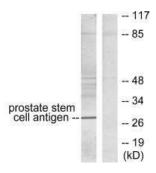

## **Product Images**

Western blot analysis of extracts from mouse prostate, using Prostate Stem Cell Antigen antibody.