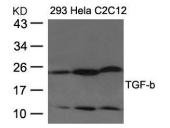

Purified Rabbit polyclonal in PBS(pH 7.4) containing with 0.02% sodium azide and 50% glycerol.

Western blot analysis of extracts from 293, Hela and C2C12 cells using TGF-b Antibody.