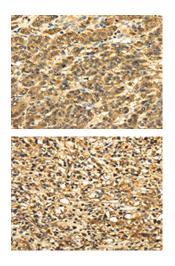

The image on the left is immunohistochemistry of paraffin-embedded Human prostate cancer tissue using PACO20525(SLC6A19 Antibody) at dilution 1/35, on the right is treated with synthetic peptide. (Original magnification: x—200).