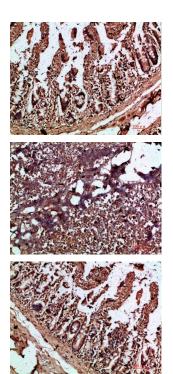

Immunohistochemical analysis of paraffin-embedded human-colon, antibody was diluted at 1:200.

Immunohistochemical analysis of paraffin-embedded human-pancreas, antibody was diluted at 1:200.

Immunohistochemical analysis of paraffin-embedded human-colon, antibody was diluted at 1:200.