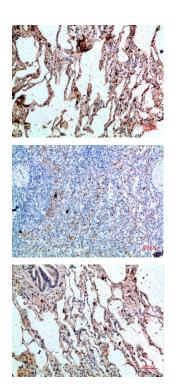

## **Product Images**

Immunohistochemical analysis of paraffin-embedded human-lung, antibody was diluted at 1:200.

Immunohistochemical analysis of paraffin-embedded human-spleen, antibody was diluted at 1:200.

Immunohistochemical analysis of paraffin-embedded human-lung, antibody was diluted at 1:200.