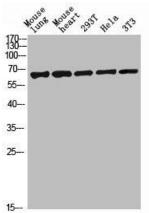

## **Product Images**

Immunohistochemical analysis of paraffin-embedded human-liver, antibody was diluted at 1:200.

Western blot analysis of mouse-lung mouse-lung lysate, antibody was diluted at 2000. Secondary antibody was diluted at 1:20000.