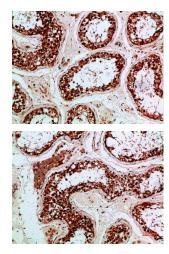

## **Product Images**

Immunohistochemical analysis of paraffin-embedded human-testis, antibody was diluted at 1:200.

Western Blot analysis of NT28 cells using Antibody diluted at 1000. Secondary antibody was diluted at 1:20000.