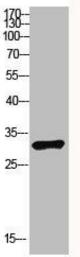

## **Product Images**

Immunohistochemical analysis of paraffin-embedded human-testis, antibody was diluted at 1:200.

Western Blot analysis of NT28 cells using Antibody diluted at 1000. Secondary antibody was diluted at 1:20000.