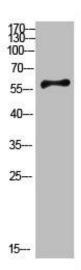

## **Product Images**

Western Blot analysis of mouse-brain cells using Antibody diluted at 800. Secondary antibody was diluted at 1:20000.