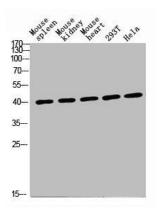

## **Product Images**

Western Blot analysis of various cells using Antibody diluted at 1:1000. Secondary antibody was diluted at 1:20000.

Western blot analysis of RAT-SPLEEN MOUSE-BRAIN MOUSE-SPLEEN lysis using CD72 antibody. Antibody was diluted at 1:2000. Secondary antibody was diluted at 1:20000.