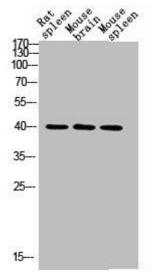

## **Product Images**

Western Blot analysis of various cells using Antibody diluted at 1:1000. Secondary antibody was diluted at 1:20000.

Western blot analysis of RAT-SPLEEN MOUSE-BRAIN MOUSE-SPLEEN lysis using CD72 antibody. Antibody was diluted at 1:2000. Secondary antibody was diluted at 1:20000.