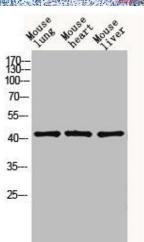

## **Product Images**

15---

Immunohistochemical analysis of paraffin-embedded human-breast-cancer, antibody was diluted at 1:200.

Western blot analysis of mouse-lung mouse-heart mouse-liver lysis using EDA antibody. Antibody was diluted at 1:1000. Secondary antibody was diluted at 1:20000.