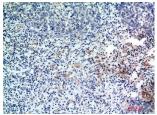

## **Product Images**

15---

Immunohistochemical analysis of paraffin-embedded human-breast-cancer, antibody was diluted at 1:200.

Western blot analysis of mouse-lung mouse-heart mouse-liver lysis using EDA antibody. Antibody was diluted at 1:1000. Secondary antibody was diluted at 1:20000.