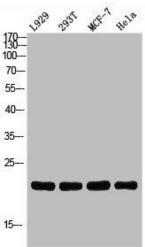

## **Product Images**

Western blot analysis of K562/JK using CD269 antibody. Antibody was diluted at 1:2000. Secondary antibody was diluted at 1:2000.

Western blot analysis of L929 293T MCF7 HELA using CD269 antibody. Antibody was diluted at 1:2000. Secondary antibody was diluted at 1:20000.