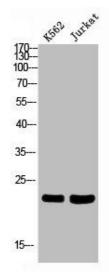

## **Product Images**

Western blot analysis of K562/JK using CD269 antibody. Antibody was diluted at 1:2000. Secondary antibody was diluted at 1:2000.

Western blot analysis of L929 293T MCF7 HELA using CD269 antibody. Antibody was diluted at 1:2000. Secondary antibody was diluted at 1:20000.