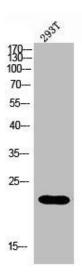

## **Product Images**

Western blot analysis of 293 using MRP-L35 antibody. Antibody was diluted at 1:2000. Secondary antibody was diluted at 1:20000.

Western blot analysis of 293T COLO using MRP-L35 antibody. Antibody was diluted at 1:2000. Secondary antibody was diluted at 1:20000.