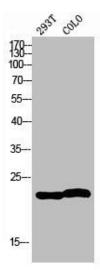

## **Product Images**

Western blot analysis of 293 using MRP-L35 antibody. Antibody was diluted at 1:2000. Secondary antibody was diluted at 1:20000.

Western blot analysis of 293T COLO using MRP-L35 antibody. Antibody was diluted at 1:2000. Secondary antibody was diluted at 1:20000.