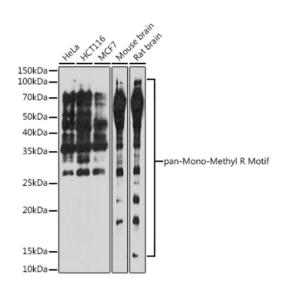

## Western blot

Western blot analysis of various lysates using pan-Mono-Methyl R Motif Rabbit pAb (CAB17984) at 1:500 dilution.
Secondary antibody: HRP Goat Anti-Rabbit IgG (H+L) (CABS014) at 1:10000 dilution.
Lysates/proteins: 25µg per lane.
Blocking buffer: 3% non-fat dry milk in TBST.
Detection: ECL Enhanced Kit (CAB00021).

Exposure time: 180s