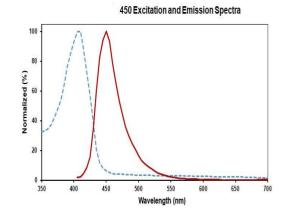

#### Product Information:

Alternate Names: Uniprot ID: Background: -

Form: Liquid

**Conjugation:** Genie FluorViolet 450

Size: 20 Tests, 100 Tests, 200 Tests

Host Species: Rat

**Isotype:** Rat IgG2b, κ

Isotype Control: -