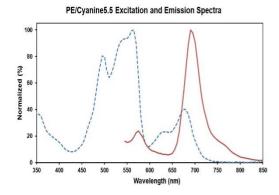

expressed on the majority of mature B cells.

Form: Liquid

**Conjugation:** PE/Cyanine 5.5

Size: 25µg, 100µg

Host Species: Rat

**Isotype:** Rat IgG2a, κ

Ex:495;565;675 nm; Em:690 nm

**Isotype Control:** PE/Cyanine5.5 Rat IgG2a, κ Isotype Control[2A3] [Product AGEL2341]