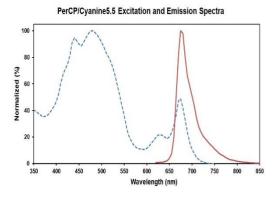

expressed on the majority of mature B cells.

Form: Liquid

**Conjugation:** PerCP/Cyanine 5.5

Size: 50 Tests, 100 Tests, 200 Tests

Host Species: Rat

Isotype: Rat IgG2a, κ

Ex:440;480;675 nm; Em:675 nm

**Isotype Control:** PerCP/Cyanine5.5 Rat IgG2a, κ Isotype Control[2A3] [Product AGEL2336]